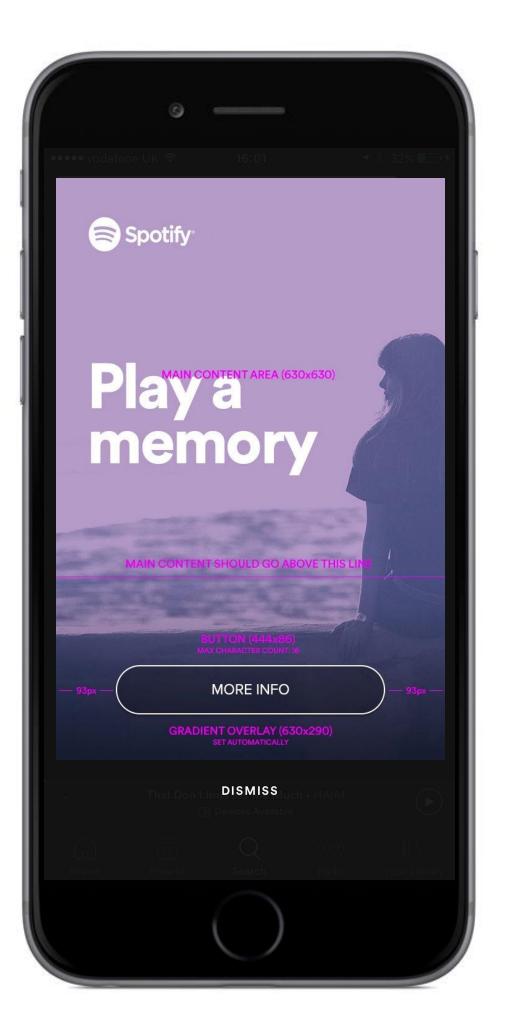

## / Mobile Overlay

### **OVERLAY IMAGE**

- 630x920
- .jpg only
- 100KB max file size

## CLICK-THROUGH URL OR SECURE 1X1 CLICK AND IMPRESSION TRACKERS

### **IMPORTANT TO NOTE**

- Design must not include a CTA button
- Design must not have any content in bottom 290px
- Spotify will overlay their native CTA button
- CTA text can be chosen from a list of pre-approved options