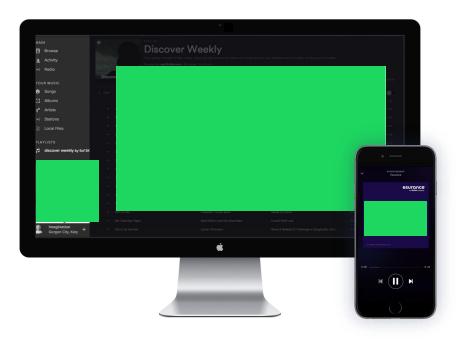

### **Sponsored Playlist**

## / Sponsored Playlist

- Sponsored Playlist allows your brand to maximize awareness by exclusively sponsoring Spotify's top real estate, our owned & operated playlists.
- Serves on Desktop & Mobile