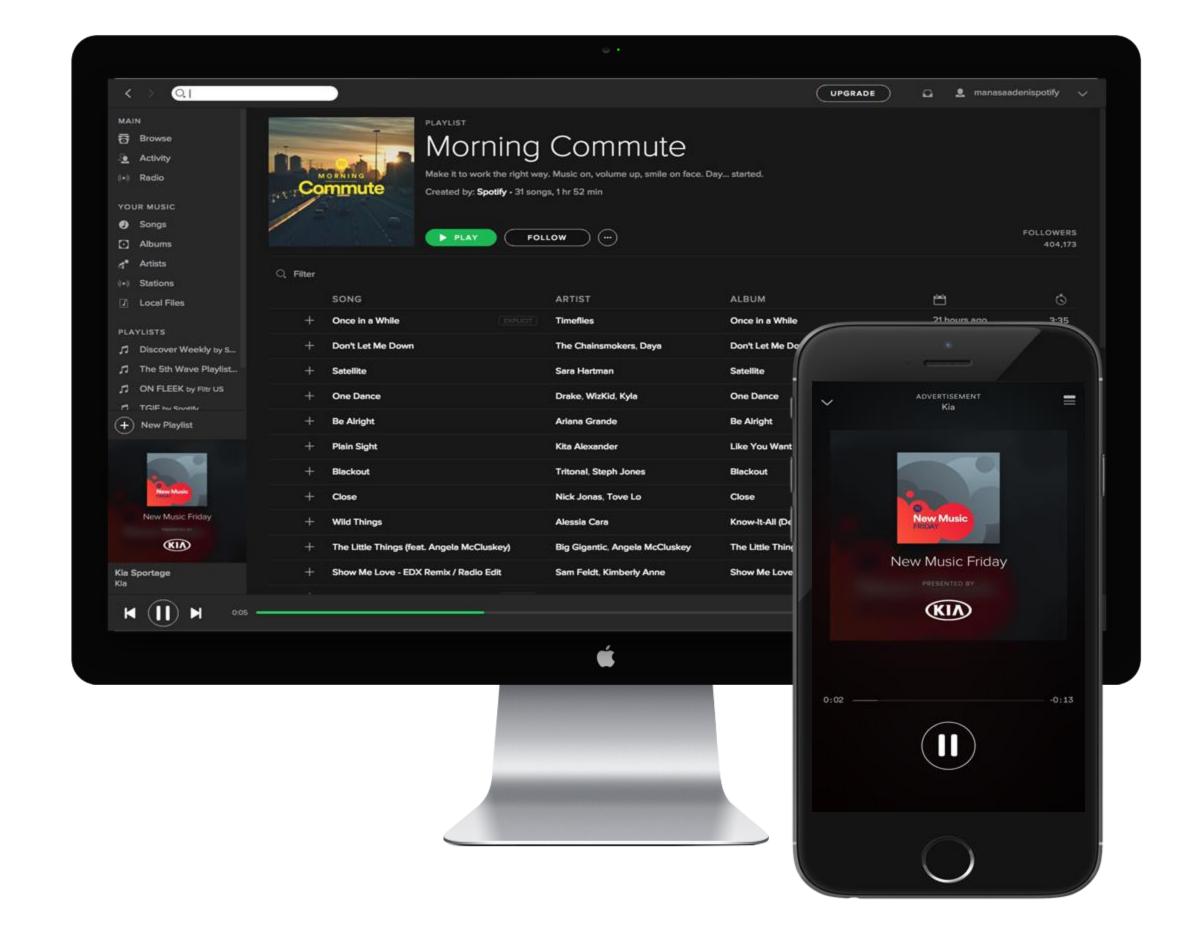

## **Audio Everywhere**

- Serves on desktop, mobile and tablet
- User is served an audio ad (max 30s) with a clickable companion image
- Advertiser and CTA text below image
- Non-skippable

## / Audio Everywhere

### **AUDIO FILE**

- Up to 30s in length
- .mp3 or .wav format
- 1MB max file size

### **COMPANION IMAGE**

- 640x640
- .jpg only
- 200KB max file size

### **DISPLAY TEXT**

- Title
- Advertiser

CLICK-THROUGH URL OR SECURE 1X1 CLICK AND IMPRESSION TRACKERS

## / Video Takeover Everywhere

- Serves on desktop and mobile
- User is served a video ad (max 30s) with a clickable companion image
- Advertiser and CTA text below image on desktop, and below video on mobile
- Non-skippable
- Served in-focus only
- Can implement MOAT viewability tracking

## / Video Takeover Everywhere