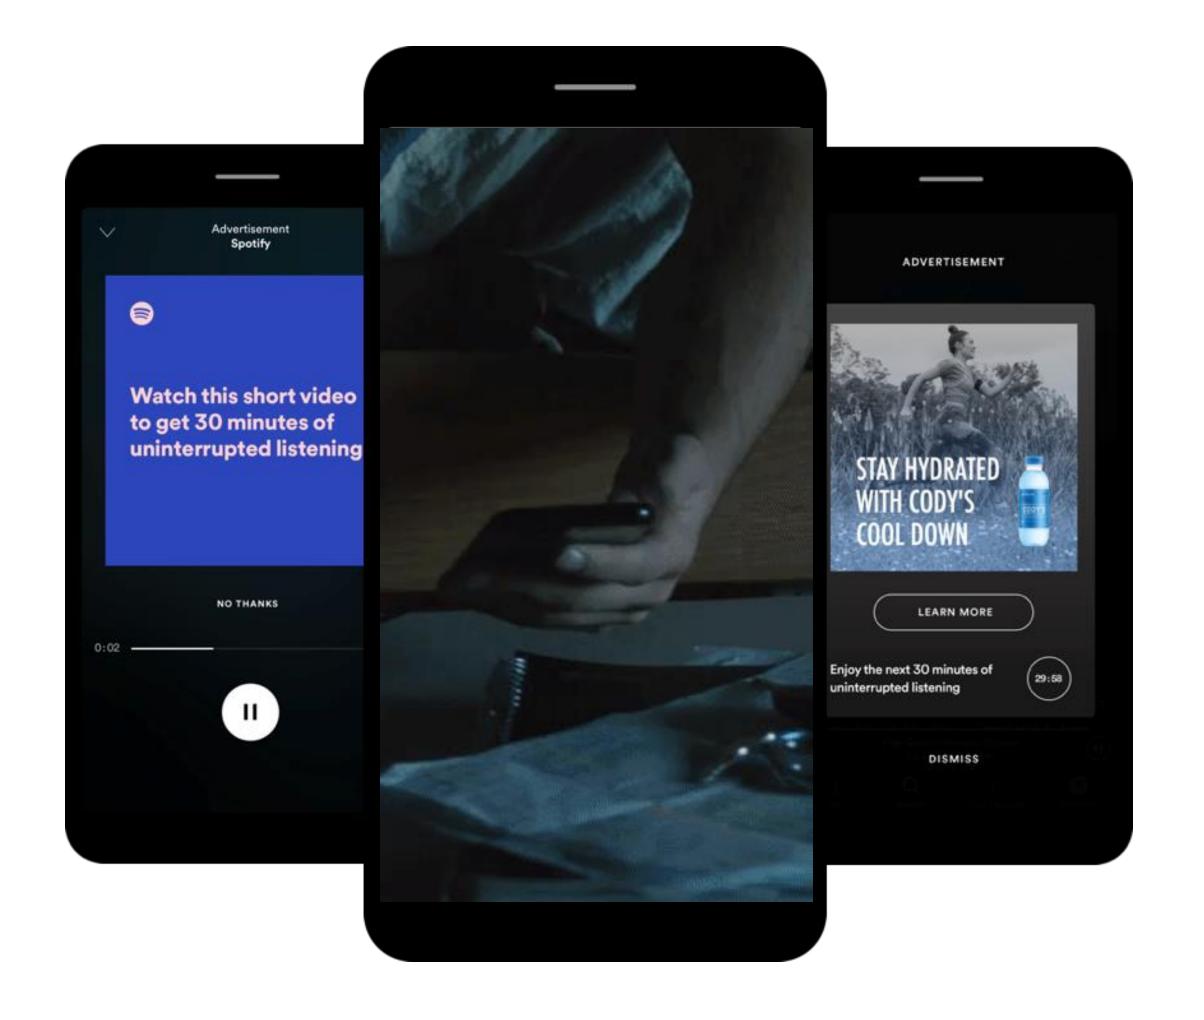

## / Sponsored Session

# Gift 30 minutes of uninterrupted listening in exchange for an attentive view

- Boost brand affinity and create value for your audience when they'll benefit the most - at the start of a listening session.
- Break through the clutter and achieve 100% SOV as the only commercial message delivered for 30 minutes.