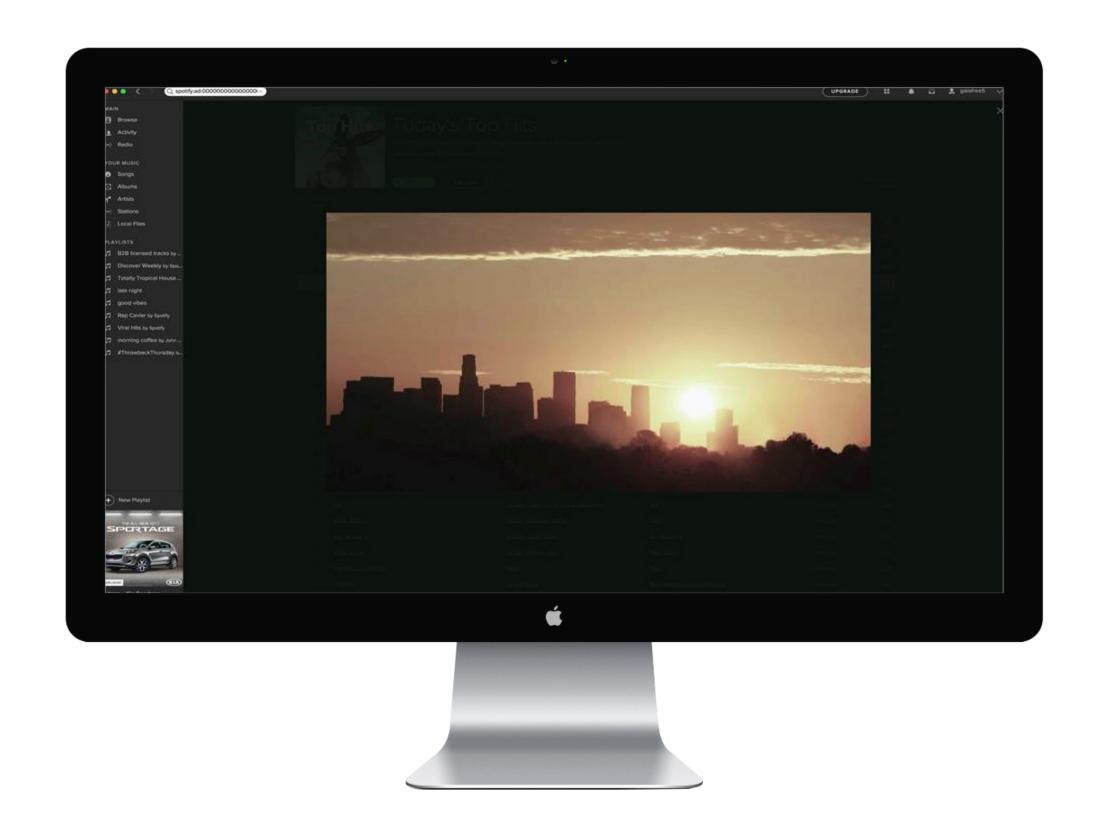

## / Overlay Everywhere

- Serves on desktop and mobile
- Served when user returns to the Spotify app
- On Desktop Overlay ad shows until user (1) clicks the ad, (2) clicks outside of the ad, or (3) more than 30 seconds pass
- Display then resolves down into a 728x90 companion leaderboard which persists for 30s
- On Mobile Overlay shows until user (1) taps the CTA button or (2) swipes the ad away

## / Desktop Overlay

### **OVERLAY IMAGE**

- 800x435
- .jpg or .gif
- 100KB max file size

### **COMPANION LEADERBOARD IMAGE**

- 728x90
- .jpg or .gif
- 100KB max file size

## CLICK-THROUGH URL OR SECURE 1X1 CLICK AND IMPRESSION TRACKERS

Only one set required for format We cannot implement separate click-through or trackers for each image