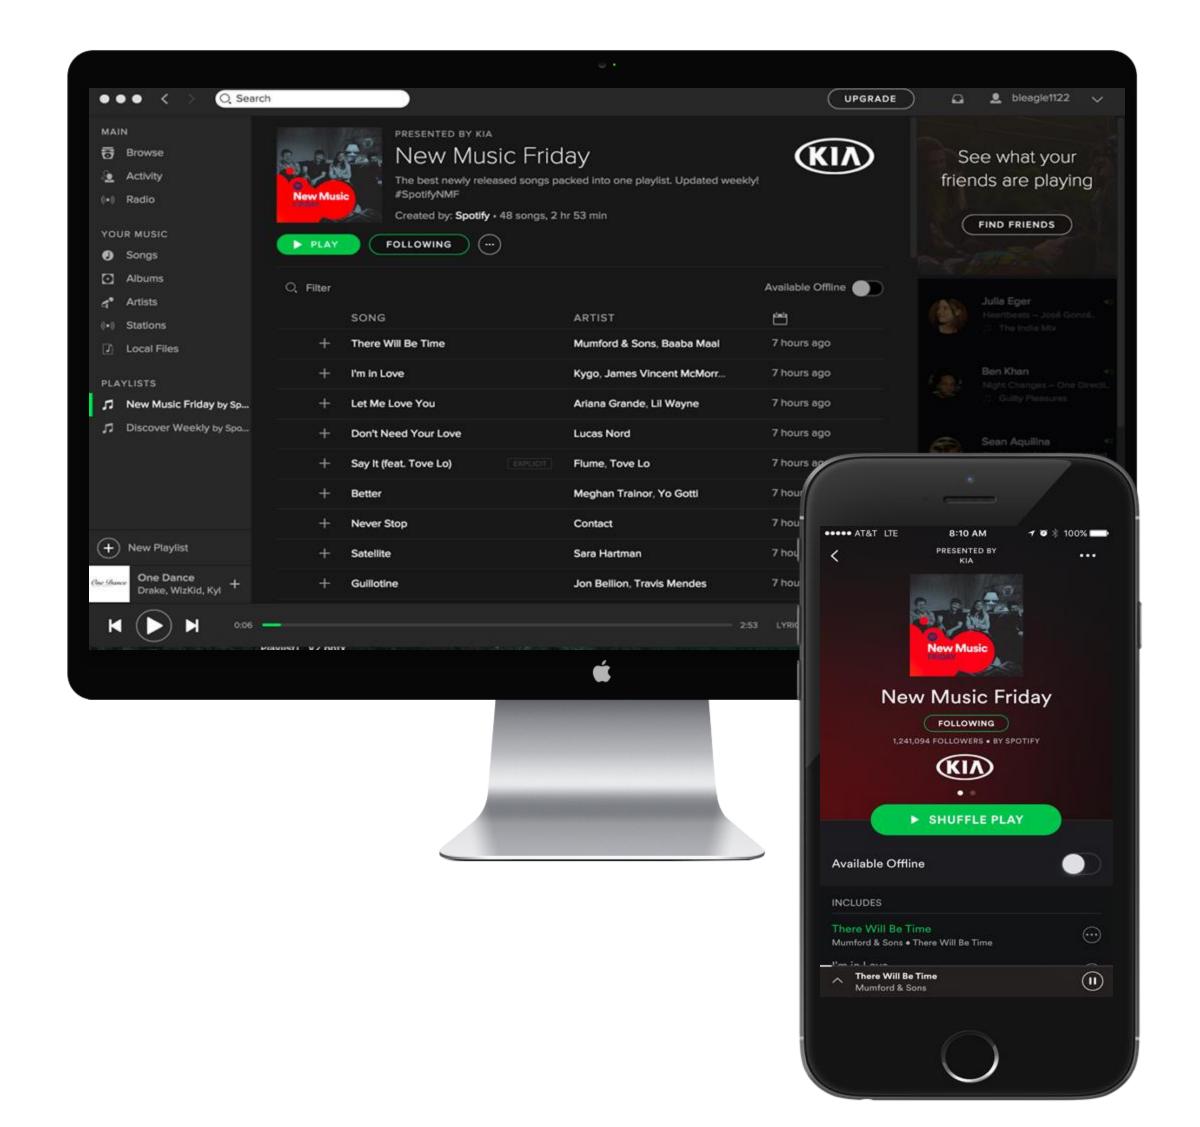

## / Sponsored Playlist

- Sponsored Playlist allows your brand to maximize awareness by exclusively sponsoring Spotify's top real estate, our owned & operated playlists.
- Serves on Desktop & Mobile

## / Native Homepage Takeover

### **BACKGROUND IMAGE**

• Size: 1200x350

Format: JPEG

Notes: No logo, No text

### **BRAND LOGO**

• Size: 200x75

Format: Transparent PNG/EPS/AI/PDF

Notes: Must be white or editable to white

### **BRAND TAGLINE**

Size: Max 30 Characters

Format: Text

Notes: Featured underneath logo