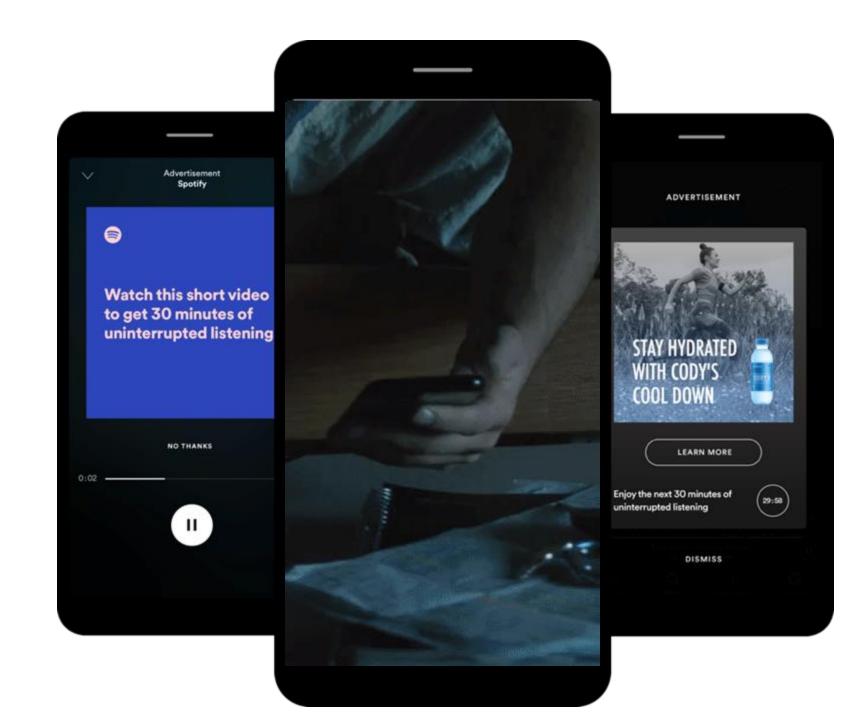

## / Sponsored Session

# Gift 30 minutes of uninterrupted listening in exchange for an attentive view

- Boost brand affinity and create value for your audience when they'll benefit the most - at the start of a listening session.
- Break through the clutter and achieve 100% SOV as the only commercial message delivered for 30 minutes.