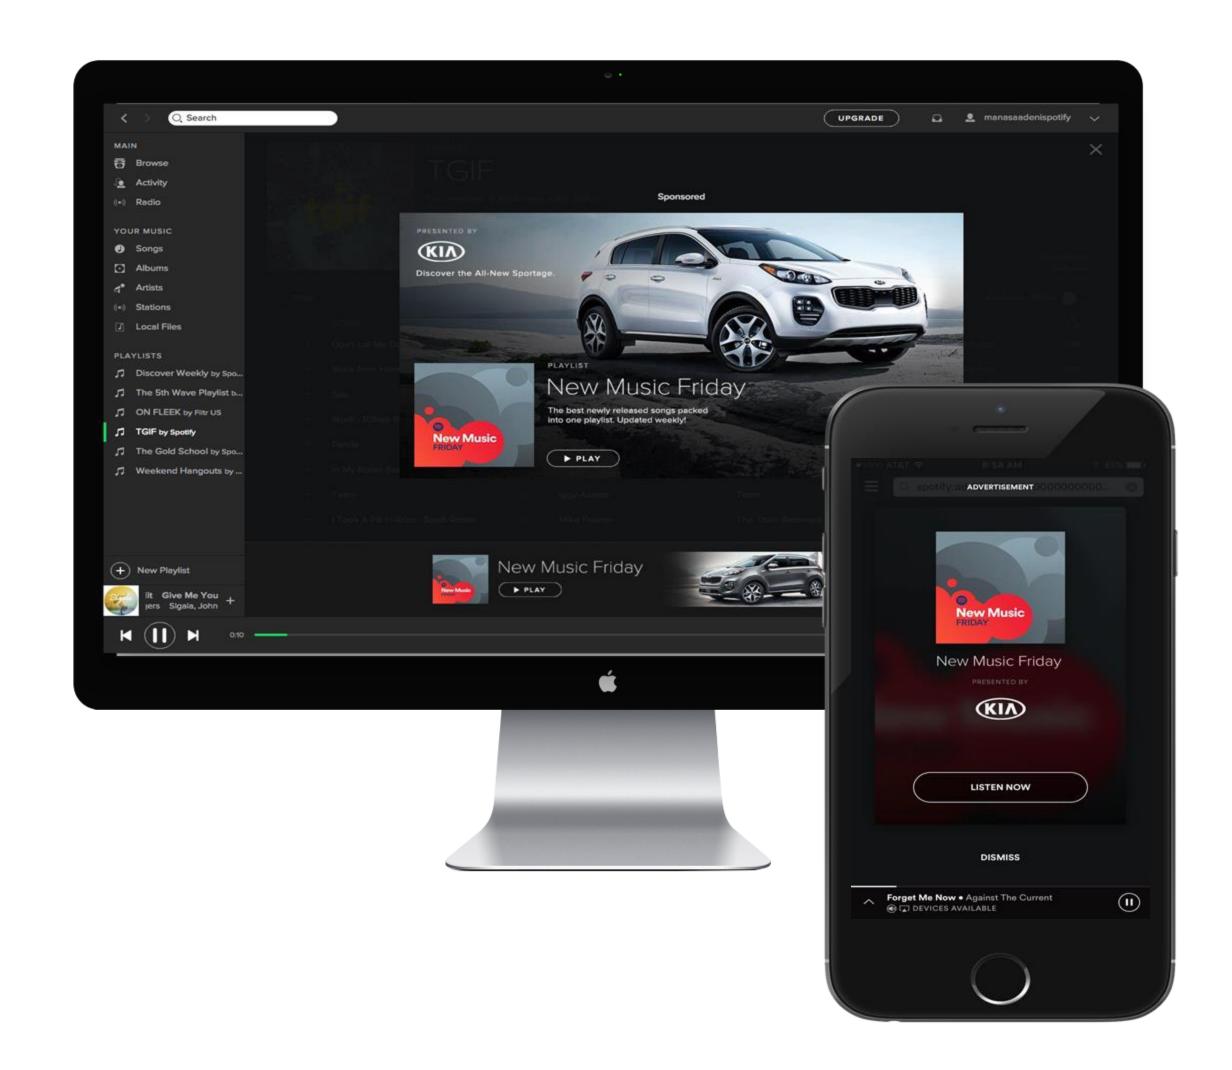

## / Overlay Everywhere

- Serves on desktop and mobile
- Served when user returns to the Spotify app
- On Desktop Overlay ad shows until user (1) clicks the ad, (2) clicks outside of the ad, or (3) more than 30 seconds pass
- Display then resolves down into a 728x90 companion leaderboard which persists for 30s
- On Mobile Overlay shows until user (1) taps the CTA button or (2) swipes the ad away

## / Desktop Overlay

### **OVERLAY IMAGE**

- 800x435
- .jpg or .gif
- 100KB max file size

### **COMPANION LEADERBOARD IMAGE**

- 728x90
- .jpg or .gif
- 100KB max file size

## / Mobile Overlay

### **OVERLAY IMAGE**

- 630x920
- .jpg only
- 100KB max file size