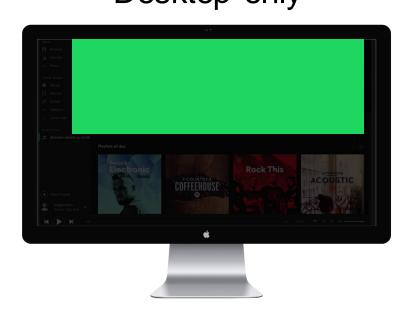

# / Homepage Takeover

- Serves on Desktop only
- 24-hour, run of site, 100% share of voice ad on Spotify Browse page
- Clickable and supports rich media

## Homepage Takeover

### IF IMAGE ONLY

- 1200x270 image
- .jpg or .gif format
- 1MB max file size

CLICK-THROUGH URL OR SECURE
1X1 CLICK AND IMPRESSION TRACKERS

## / Homepage Takeover

### IF THIRD-PARTY HOSTED

- 800x235 secure HTML5
- Hosted in a Javascript or iFrame tag
- Flash not supported
- Any embedded video must be in .webm format
- Auto-play is accepted, but must be muted and have play/pause and volume controls

### **BACKGROUND IMAGE**

- 1200x270 image
- .jpg or .gif format
- 1MB max file size

CLICK-THROUGH URL OR SECURE

1X1 CLICK AND IMPRESSION TRACKERS

(for background image)