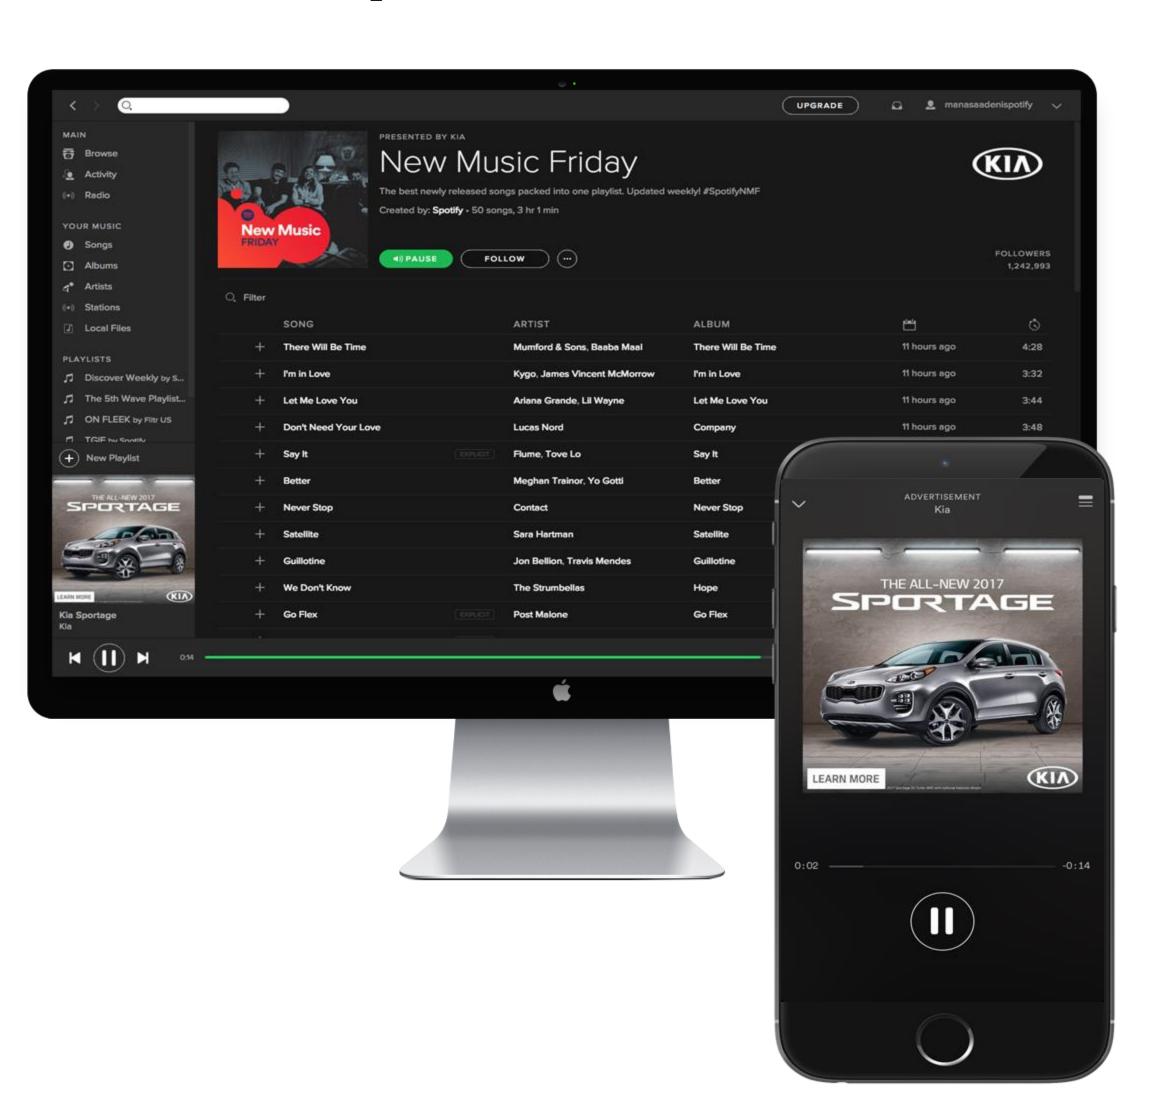

## **Audio Everywhere**

- Serves on desktop, mobile and tablet
- User is served an audio ad (max 30s) with a clickable companion image
- Advertiser and CTA text below image
- Non-skippable

## / Audio Everywhere

### **AUDIO FILE**

- Up to 30s in length
- .mp3 or .wav format
- 1MB max file size

### **COMPANION IMAGE**

- 640x640
- .jpg only
- 200KB max file size

### **DISPLAY TEXT**

- Title
- Advertiser

CLICK-THROUGH URL OR SECURE 1X1 CLICK AND IMPRESSION TRACKERS