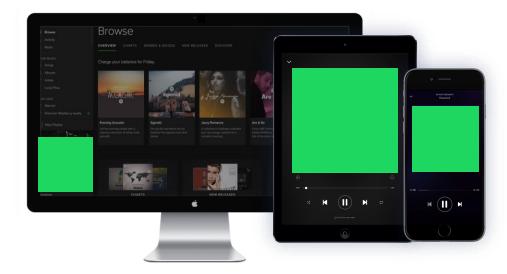

## **Audio Everywhere**

- Serves on desktop, mobile and tablet
- User is served an audio ad (max 30s) with a clickable companion image
- Advertiser and CTA text below image
- Non-skippable

## / Audio Everywhere

### **AUDIO FILE**

- Up to 30s in length
- .mp3 or .wav format
- 1MB max file size

### **COMPANION IMAGE**

- 640x640
- .jpg only
- 200KB max file size

### **DISPLAY TEXT**

- Title
- Advertiser

CLICK-THROUGH URL OR SECURE 1X1 CLICK AND IMPRESSION TRACKERS