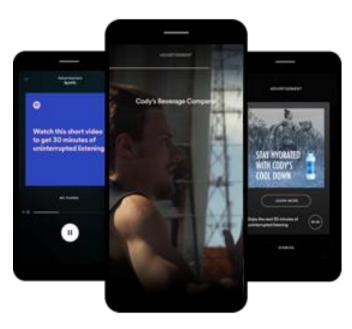

## / Sponsored Session

# Gift 30 minutes of uninterrupted listening in exchange for an attentive view

- Boost brand affinity and create value for your audience when they'll benefit the most - at the start of a listening session.
- Break through the clutter and achieve 100% SOV as the only commercial message delivered for 30 minutes.

## **Audio Everywhere**

- Serves on desktop, mobile and tablet
- User is served an audio ad (max 30s) with a clickable companion image
- Advertiser and CTA text below image
- Non-skippable

## / Video Takeover Everywhere

- Serves on desktop and mobile
- User is served a video ad (max 30s) with a clickable companion image
- Advertiser and CTA text below image on desktop, and below video on mobile
- Non-skippable
- Served in-focus only
- Can implement MOAT viewability tracking