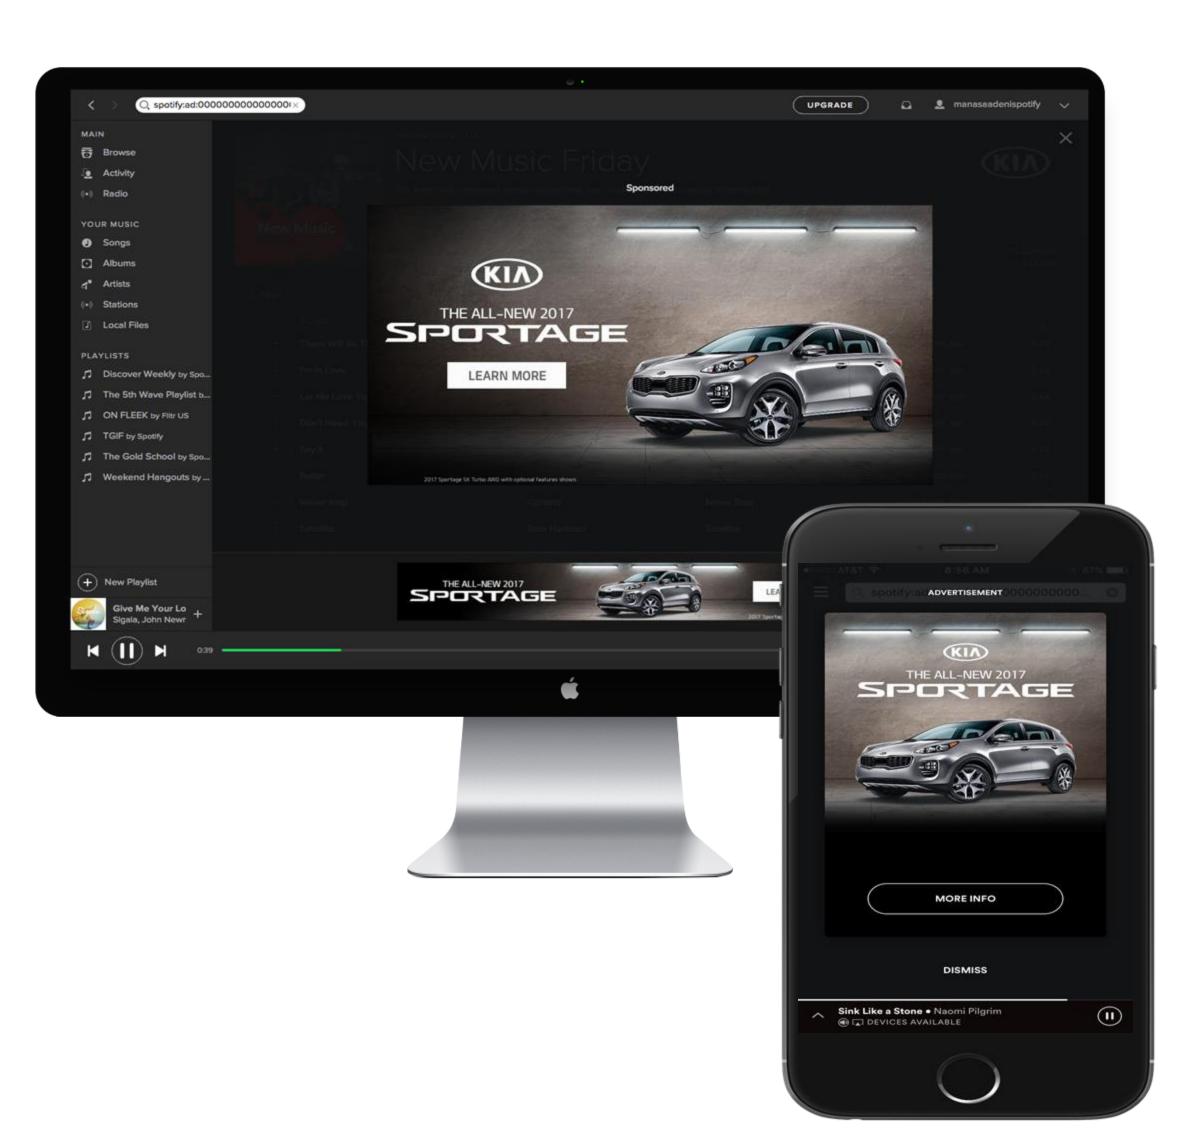

## / Overlay Everywhere

- Serves on desktop and mobile
- Served when user returns to the Spotify app
- On Desktop Overlay ad shows until user (1) clicks the ad, (2) clicks outside of the ad, or (3) more than 30 seconds pass
- Display then resolves down into a 728x90 companion leaderboard which persists for 30s
- On Mobile Overlay shows until user (1) taps the CTA button or (2) swipes the ad away

## / Desktop Overlay

### **OVERLAY IMAGE**

- 800x435
- .jpg or .gif
- 100KB max file size

### **COMPANION LEADERBOARD IMAGE**

- 728x90
- .jpg or .gif
- 100KB max file size

## CLICK-THROUGH URL OR SECURE 1X1 CLICK AND IMPRESSION TRACKERS

Only one set required for format We cannot implement separate click-through or trackers for each image